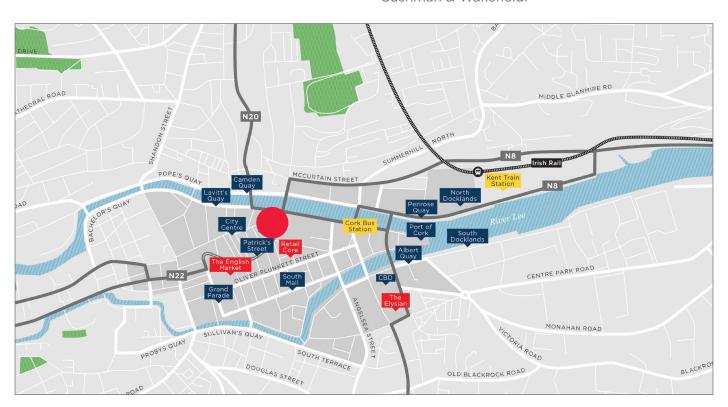

### The Location

The property is located in an excellent position on Patrick Street, opposite Merchant's Quay Shopping Centre, Marks and Spencers Department Store. Patrick Street is Cork City's premier retail thoroughfare with a range of department stores, international and national multiples, together with local retailers. Occupiers in the vicinity include M&S, JD Sports, Dunnes Stores, H&M, Schuh, Gap, Tommy Hilfiger, Penneys, TX Maxx and Brown Thomas.

In close proximity to a number of public car parks.