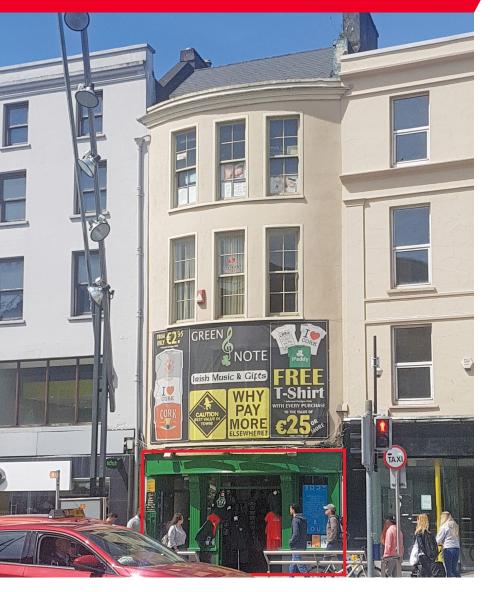

# **TO LET**Ground Floor, 123 Patrick Street, Cork

Prime Retail Opportunity 176.5 sq m (1,900 sq ft) approx.

# **Description**

The property comprises ground floor accommodation in a prominent four storey mid terrace building. The unit benefits from dual frontage onto Patrick Street and Lavitt's Quay.